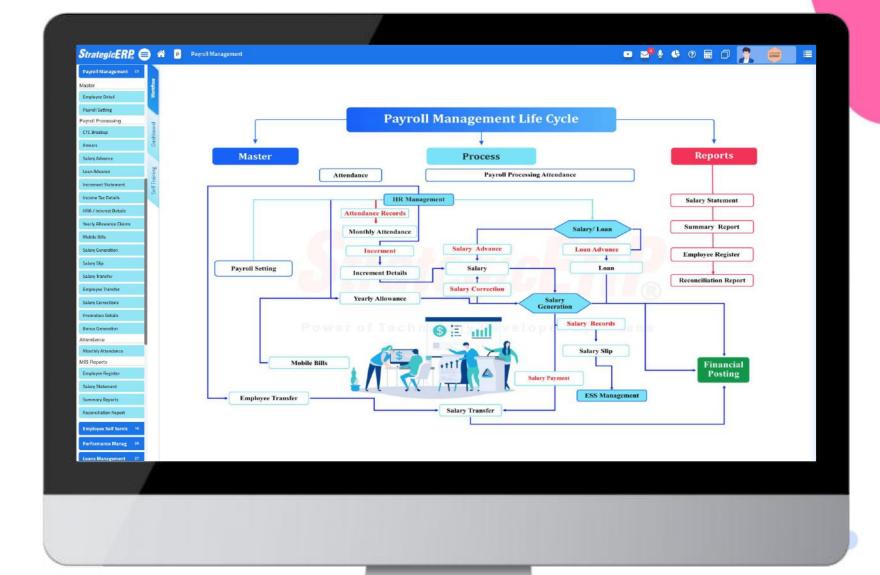

O Attendance
O Salary Calculation
O Salary Slip
O Tally Integration

O Form 16
O Salary Certificate
O Relieving Letter
O ESS Report

O Job Vacancy
O Hiring Process
O Appointment
O Induction &
Training

HCM Modules

O Professional Tax
O Provident Fund
O ESIC
O TDS

O Personal Details
O Aadhar Card
O Pan Card
O Bank A/c

O Leave application
O Advance / Loan
O Allowance
O IT Declaration

Payroll Management

.

HCM MAIN WINDOW