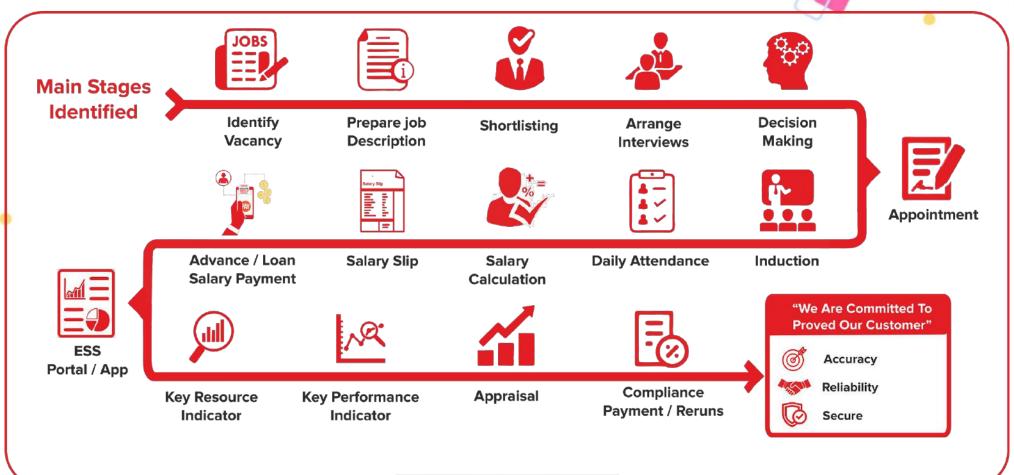

O Attendance
O Salary Calculation
O Salary Slip
O Tally Integration

O Form 16
O Salary Certificate
O Relieving Letter
O ESS Report

O Job Vacancy
O Hiring Process
O Appointment
O Induction &
Training

HCM Modules

O Professional Tax
O Provident Fund
O ESIC
O TDS

O Personal Details
O Aadhar Card
O Pan Card
O Bank A/c

O Leave application
O Advance / Loan
O Allowance
O IT Declaration

Payroll Management

.

HCM MAIN WINDOW