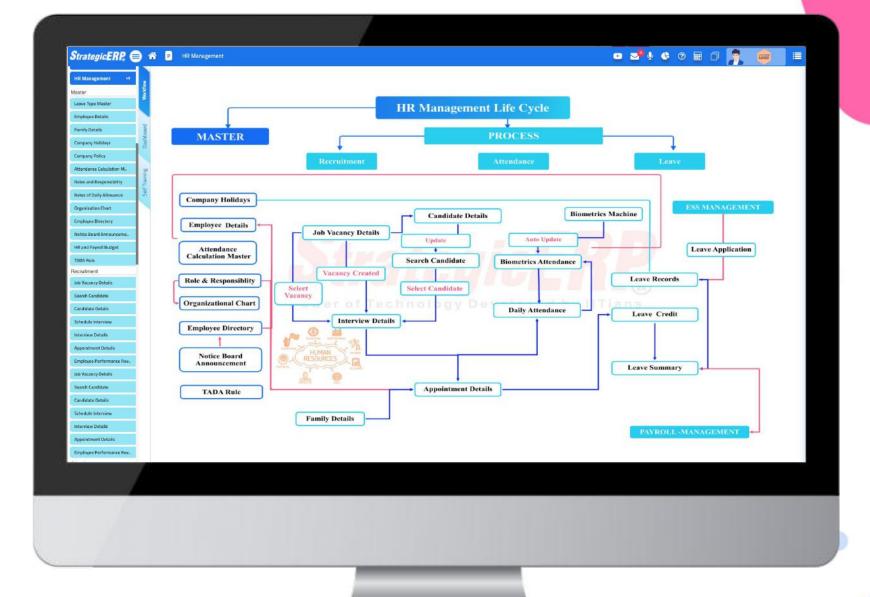

## **OVERVIEW**

A Human Capital Management (HCM) is an application that combines all human resource functions. It includes Benefits Administration, Payroll Management, Recruitment, Statutory Compliances and Performance Analysis. All under one roof. SrategicERP has developed unique software that manages all your HCM needs like ERP admin (Employee Setup, Salary Structure, Leave Structure. Statutory Setup, User Management, Tally integration etc), Statutory Management (PF, ESIC, PT, LWF, TDS), HCM Processing (Attendance, Leave, Salary, Recruitment, Promotions, Termination etc)

O Attendance
O Salary Calculation
O Salary Slip
O Tally Integration

O Form 16
O Salary Certificate
O Relieving Letter
O ESS Report

O Job Vacancy
O Hiring Process
O Appointment
O Induction &
Training

HCM Modules

O Professional Tax
O Provident Fund
O ESIC
O TDS

O Personal Details
O Aadhar Card
O Pan Card
O Bank A/c

O Leave application
O Advance / Loan
O Allowance
O IT Declaration

Payroll Management

.

HCM MAIN WINDOW