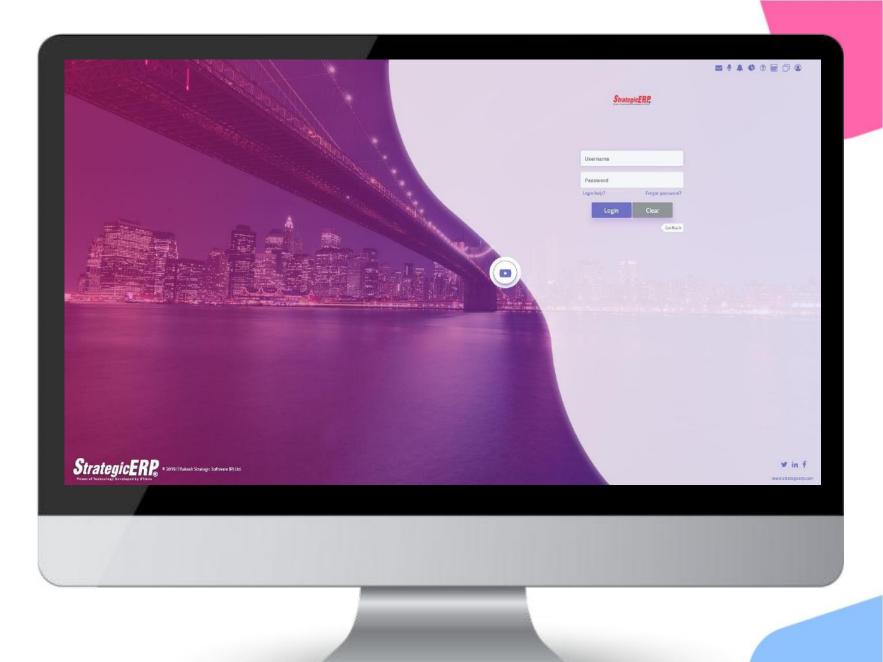

## **OVERVIEW**

A Human Capital Management (HCM) is an application that combines all human resource functions. It includes Benefits Administration, Payroll Management, Recruitment, Statutory Compliances and Performance Analysis. All under one roof. SrategicERP has developed unique software that manages all your HCM needs like ERP admin (Employee Setup, Salary Structure, Leave Structure. Statutory Setup, User Management, Tally integration etc), Statutory Management (PF, ESIC, PT, LWF, TDS), HCM Processing (Attendance, Leave, Salary, Recruitment, Promotions, Termination etc)