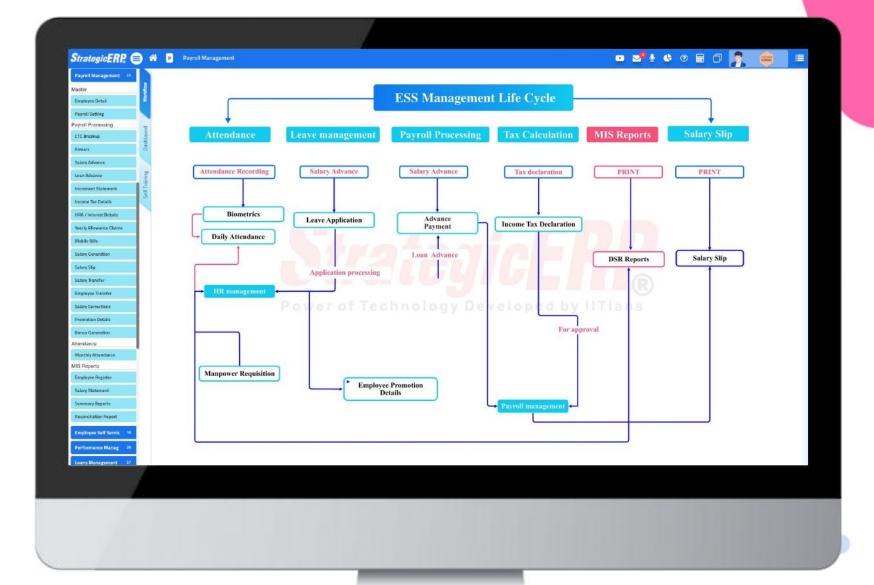

ysis. All under one roof. SrategicERP has developed unique software that manages all your HCM needs like ERP admin (Employee Setup, Salary Structure, Leave Structure. Statutory Setup, User Management, Tally integration etc), Statutory Management (PF, ESIC, PT, LWF, TDS), HCM Processing (Attendance, Leave, Salary, Recruitment, Promotions, Termination etc)







O Attendance
O Salary Calculation
O Salary Slip
O Tally Integration



O Form 16
O Salary Certificate
O Relieving Letter
O ESS Report



O Job Vacancy
O Hiring Process
O Appointment
O Induction &
Training



HCM Modules



O Professional Tax
O Provident Fund
O ESIC
O TDS



O Personal Details
O Aadhar Card
O Pan Card
O Bank A/c



O Leave application
O Advance / Loan
O Allowance
O IT Declaration











Payroll Management













.











HCM MAIN WINDOW







ESS -Employe Self Services















## **Our Association With More Than 500+ Esteemed Clients**





































Prop-Tech ERP Solution of The Year 2019



Best Constuction Software of The Year 2019



Top 10 ERP Solution Providers 2018





25 Fastest Growing Enterprise Software Companies in India



IT Partner 2016



IT Market Research & Product Analysis 2016



Brand of The Year 2014

## **Contact Us**



MUMBAI (CORPORATE OFFICE)

ITAakash Strategic Software (P) Ltd, 5th floor, D S Business Galleria, Near Huma Adlabs, Beside Toyo House, L.B.S. Road, Kanjur Marg (W), Mumbai, 400078 INDIA.

- +91-22-25770088/25750101
- enquiry@strategicerp.com