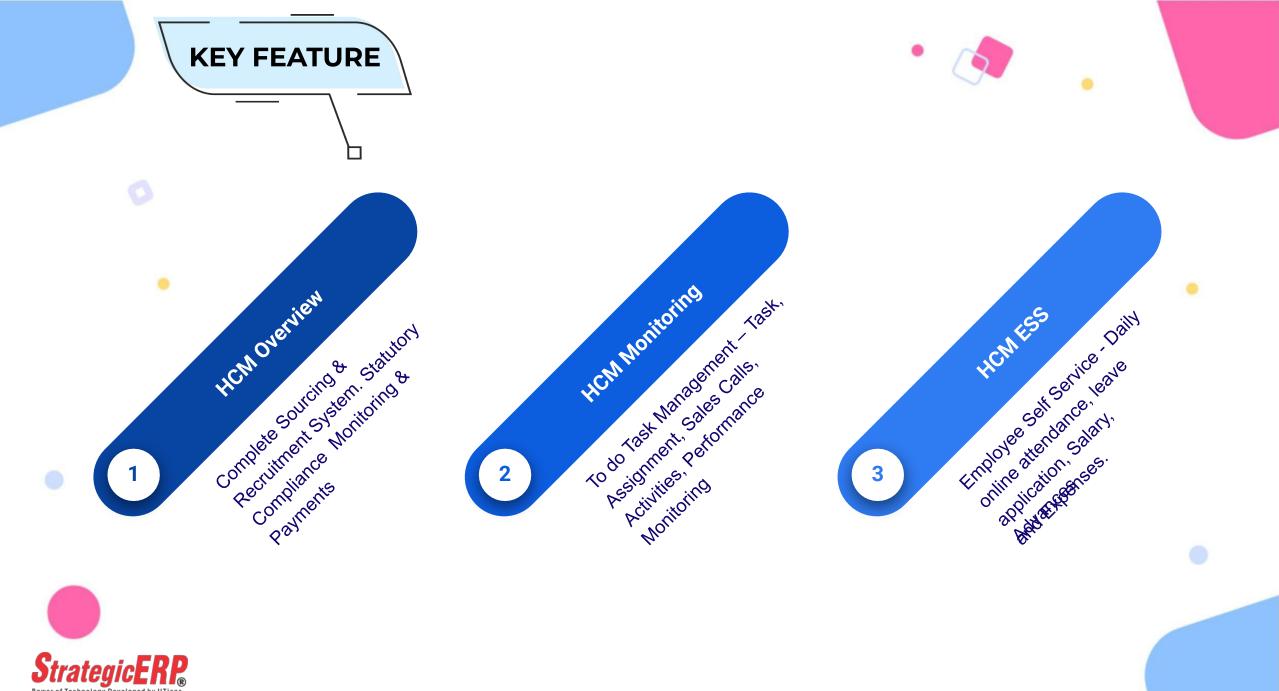

## **OVERVIEW**

A Human Capital Management (HCM) is an application that combines all human resource functions. It includes Benefits Administration, Payroll Management, Recruitment, Statutory Compliances and Performance Analysis. All under one roof. SrategicERP has developed unique software that manages all your HCM needs like ERP admin (Employee Setup, Salary Structure, Leave Structure. Statutory Setup, User Management, Tally integration etc), Statutory Management (PF, ESIC, PT, LWF, TDS), HCM Processing (Attendance, Leave, Salary, Recruitment, Promotions, Termination etc)

O Attendance
O Salary Calculation
O Salary Slip
O Tally Integration

O Form 16
O Salary Certificate
O Relieving Letter
O ESS Report

O Job Vacancy
O Hiring Process
O Appointment
O Induction &
Training

HCM Modules

O Professional Tax
O Provident Fund
O ESIC
O TDS

O Personal Details
O Aadhar Card
O Pan Card
O Bank A/c

O Leave application
O Advance / Loan
O Allowance
O IT Declaration

Payroll Management

.

HCM MAIN WINDOW