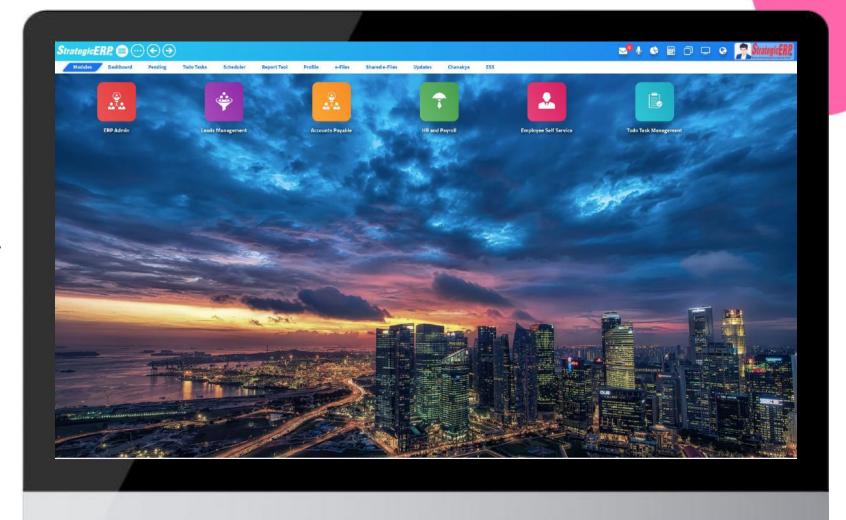

## **OVERVIEW**

A Human Capital Management (HCM) is an application that combines all human resource functions. It includes Benefits Administration, Payroll Management, Recruitment, Statutory Compliances and Performance Analysis. All under one roof. SrategicERP has developed unique software that manages all your HCM needs like ERP admin (Employee Setup, Salary Structure, Leave Structure. Statutory Setup, User Management, Tally integration etc), Statutory Management (PF, ESIC, PT, LWF, TDS), HCM Processing (Attendance, Leave, Salary, Recruitment, Promotions, Termination etc)

O Attendance
O Salary Calculation
O Salary Slip
O Tally Integration

O Form 16
O Salary Certificate
O Relieving Letter
O ESS Report

O Job Vacancy
O Hiring Process
O Appointment
O Induction &
Training

HCM Modules

O Professional Tax
O Provident Fund
O ESIC
O TDS

O Personal Details
O Aadhar Card
O Pan Card
O Bank A/c

O Leave application
O Advance / Loan
O Allowance
O IT Declaration

Payroll Management

.

HCM MAIN WINDOW